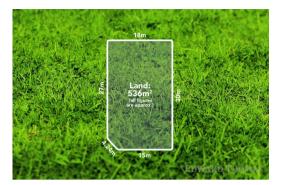

Rooms: Property Type: Land Size: 536 sqm approx Agent Comments Indicative Selling Price \$439,000 Median House Price September quarter 2017: \$670,000