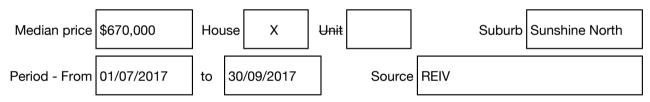

#### Median sale price

Rooms: Property Type: Land Size: 536 sqm approx Agent Comments Indicative Selling Price \$439,000 Median House Price September quarter 2017: \$670,000