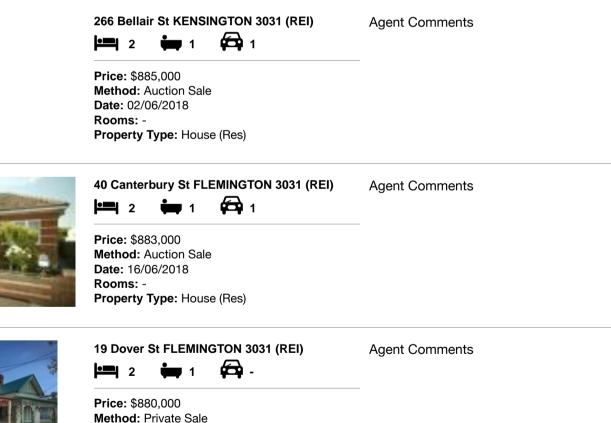

| Address of comparable property |                                  | Price     | Date of sale |
|--------------------------------|----------------------------------|-----------|--------------|
| 1                              | 266 Bellair St KENSINGTON 3031   | \$885,000 | 02/06/2018   |
| 2                              | 40 Canterbury St FLEMINGTON 3031 | \$883,000 | 16/06/2018   |
| 3                              | 19 Dover St FLEMINGTON 3031      | \$880,000 | 04/07/2018   |

## **Comparable Properties**

Method: Private Sale Date: 04/07/2018 Rooms: -Property Type: House