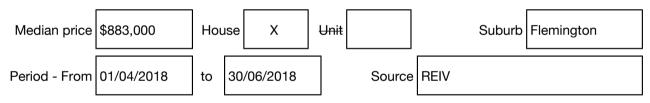

#### Median sale price

Rooms: Property Type: House Agent Comments Indicative Selling Price \$888,000 Median House Price June quarter 2018: \$883,000