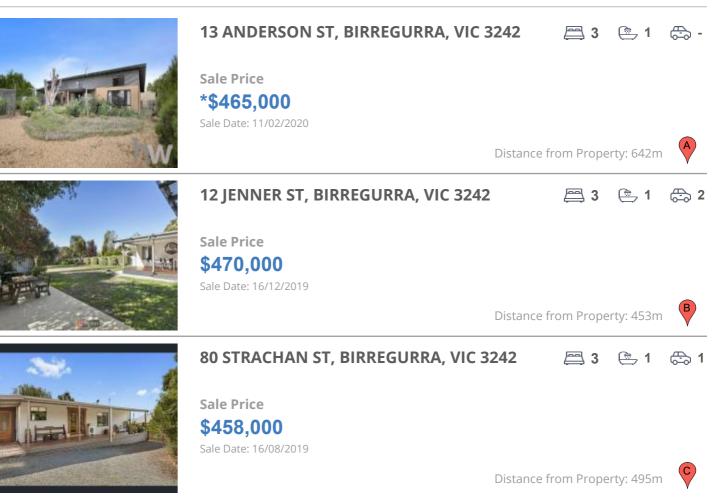

## **COMPARABLE PROPERTIES**

These are the three properties sold within five kilometres of the property for sale in the last 18 months that the estate agent or agent's representative considers to be most comparable to the property for sale.

#### **Comparable property sales**

These are the three properties sold within five kilometres of the property for sale in the last 18 months that the estate agent or agent's representative considers to be most comparable to the property for sale.

| Address of comparable property       | Price      | Date of sale |
|--------------------------------------|------------|--------------|
| 13 ANDERSON ST, BIRREGURRA, VIC 3242 | *\$465,000 | 11/02/2020   |
| 12 JENNER ST, BIRREGURRA, VIC 3242   | \$470,000  | 16/12/2019   |
| 80 STRACHAN ST, BIRREGURRA, VIC 3242 | \$458,000  | 16/08/2019   |