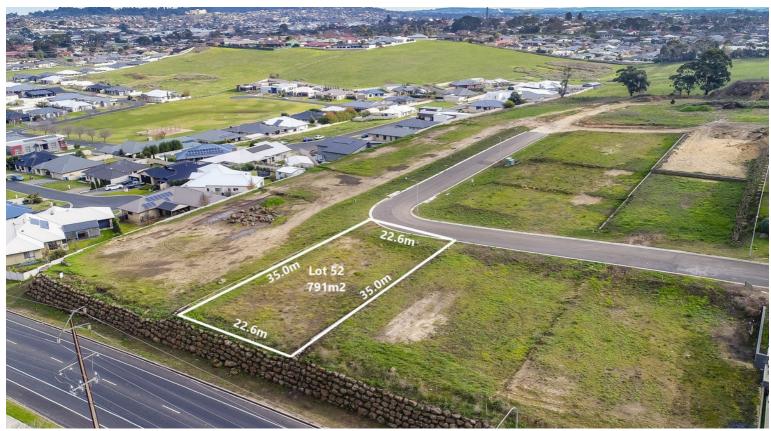

## **Mount Gambier**

## Lot 52 Bengalee Crescent





## **ARAMANTA ESTATE**

~ Aramanta Developments is pleased to offer stage 4 of its latest land division, offering an amazing lifestyle, with spectacular views like no other in Mount Gambier. ~ Situated on the city's northern outskirts, this estate will appeal to residents looking for value in a peaceful family neighbourhood. ~ All services are available, with allotments retained and fenced for cost efficient building. ~ Phone your builder today and don't miss your chance to secure an allotment in this exciting stage of this subdivision. ~



\$130,000



## **FOR SALE**



Contact: Al Lamond 0418 849 266

Email: al@key2sale.com.au

RLA: 282 450