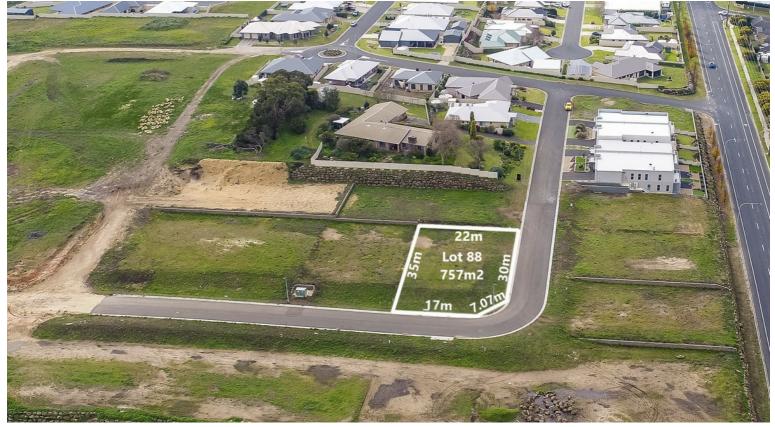

## **Mount Gambier** Lot 88 Bengalee Crescent

## **ARAMANTA ESTATE**

~ Aramanta Developments is pleased to offer stage 4 of its latest land division, offering an amazing lifestyle, with spectacular views like no other in Mount Gambier. ~ Situated on the city's northern outskirts, this estate will appeal to residents looking for value in a peaceful family neighbourhood. ~ All services are available, with allotments retained and fenced for cost efficient building. ~ Phone your builder today and don't miss your chance to secure an allotment in this exciting stage of this subdivision. ~

\$128,000