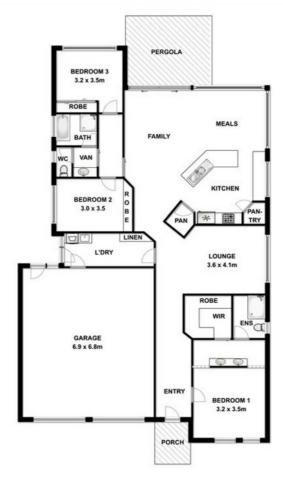

## Mount Gambier 2 / 18 Lee Court

This drawing is for illustration purpose only. All measurements are approximate only and information intended to be relied upon should be independently verified.

Extra Information: