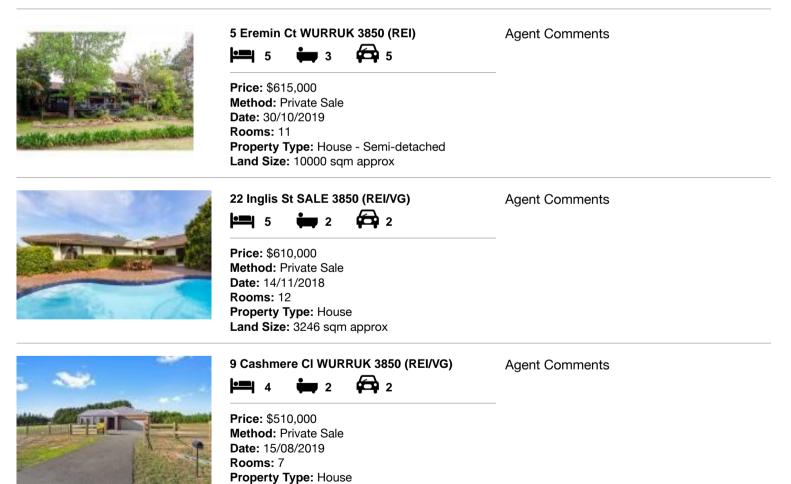

#### Comparable property sales (\*Delete A or B below as applicable)

A\* These are the three properties sold within five kilometres of the property for sale in the last 18 months that the estate agent or agent's representative considers to be most comparable to the property for sale.

| Add | dress of comparable property | Price     | Date of sale |
|-----|------------------------------|-----------|--------------|
| 1   | 5 Eremin Ct WURRUK 3850      | \$615,000 | 30/10/2019   |
| 2   | 22 Inglis St SALE 3850       | \$610,000 | 14/11/2018   |
| 3   | 9 Cashmere CI WURRUK 3850    | \$510,000 | 15/08/2019   |